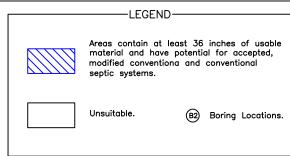

## **Soil/Site Suitability**

Five soil borings (B1 – B5) were performed to determine the overall soil suitability for an onsite wastewater system installation. Of these five borings all were found to be provisionally suitable for Conventional, Modified Conventional and/or Accepted subsurface wastewater systems. These soil profile descriptions are most similar to the Cecil Soil Series'. Recommended LTAR is 0.25-0.3gpd/ft2. The square footage requirement for a 3 bedroom Conventional, Modified Conventional or Accepted System (system and repair) is 8,000 – 13,000. We have determined that there is ~24,000 SF of usable soil to support a drainfield for a 3 BR residence. This is pending house placement, driveway and well are sited to preserve sufficient available space of usable soil. I would recommend staking a proposed new house location on the lot and performing an on-ground layout of system and repair to determine if it is feasible. We also recommend getting permits for neighboring lots to determine where a well can be placed.