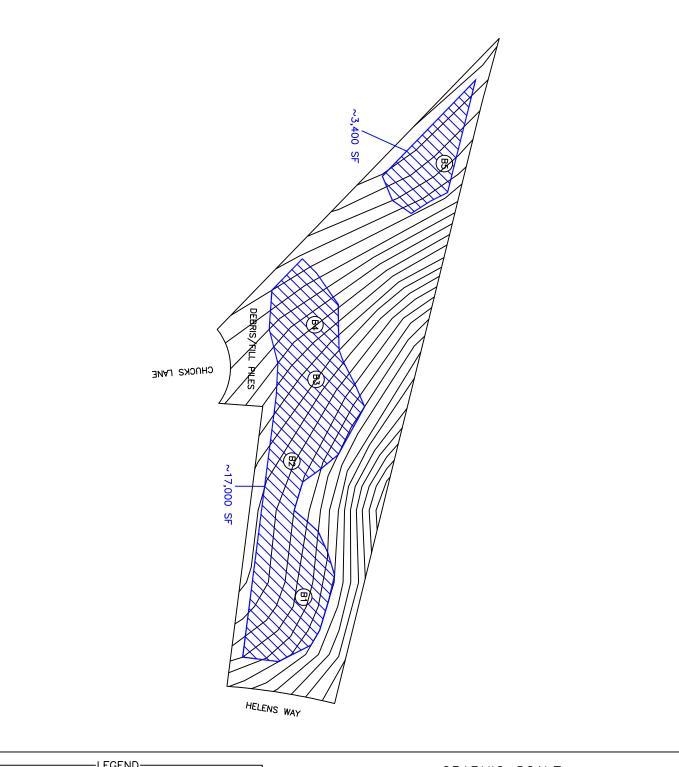

The findings from our evaluation are illustrated on the attached Soil Map. Soil boring locations, and usable soil boundary were located via GPS. This data was imported into the Catawba County GIS Parcel Data for the property and utilized to produce the Soil Map.

## **Soil/Site Suitability**

Five soil borings (B1 – B5) were performed to determine the overall soil suitability for an onsite wastewater system installation. Of these five borings all were found to be provisionally suitable for Conventional, Modified Conventional and/or Accepted subsurface wastewater systems. These soil profile descriptions are most similar to the Cecil Soil Series'. Recommended LTAR is 0.25-0.3gpd/ft2. The square footage requirement for a 3 bedroom Conventional, Modified Conventional or Accepted System (system and repair) is 8,000 – 13,000. We have determined that there is ~24,000 SF of usable soil to support a drainfield for a 3 BR residence. This is pending house placement, driveway and well are sited to preserve sufficient available space of usable soil. I would recommend staking a proposed new house location on the lot and performing an on-ground layout of system and repair to determine if it is feasible. We also recommend getting permits for neighboring lots to determine where a well can be placed.